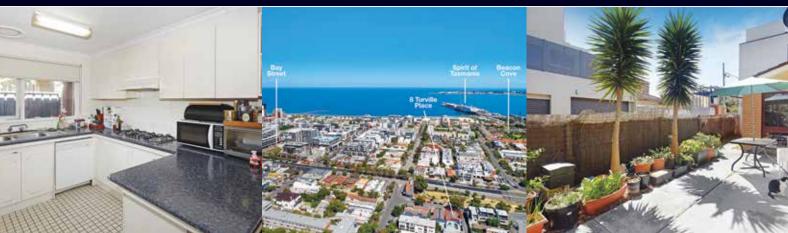

This brick home is in sound and solid condition throughout and immediately liveable. Comprising: three bedrooms, lounge, dining, separate kitchen and sunny courtyard garden.

Features: Single car garage off Turville Place and laneway access along the side of the property. Allotment: approx 250sqm.