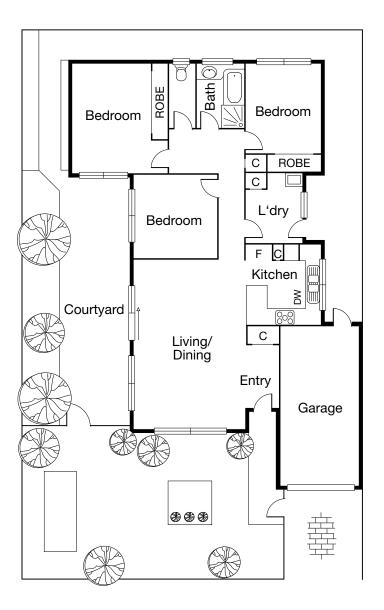

This brick home is in sound and solid condition throughout and immediately liveable. Comprising: three bedrooms, lounge, dining, separate kitchen and sunny courtyard garden.

Features: Single car garage off Turville Place and laneway access along the side of the property. Allotment: approx 250sqm.

Interactive Floorplan

**Albert Park** 330 Montague Street 03 9699 5999 **Port Melbourne** 310 Bay Street 03 9646 0812

cayzer.com.au